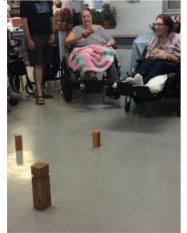

# CLOWING FIRE CRACKERS

Thursday, August 4th at 1:45 PM

Wearing glow sticks, crafts and more!

Saturday, August 6<sup>th</sup> at 1:45 PM

Come on out, give it a try! Similar to bean bag toss.